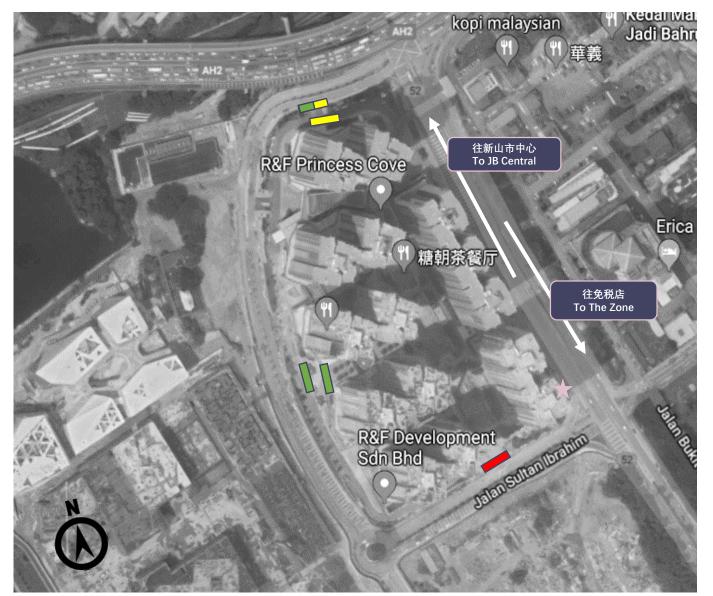

### Parking Direction | 停车指示

## 650 Meter

Walking from CIQ pedestrian bridge

### 15 Minutes | 分钟

CIQ人行天桥步行

From JB Checkpoint (CIQ)

从新山关卡 (CIQ)

至新山 SaffronCasa

To SaffronCasa JB

### 详细路线指南

- 1. Walk straight from JB Checkpoint, then turn left at the junction.
- 2. Walk along the road, then you will find a pedestrian bridge entrance to R&F Mall.
- Walk along the pedestrian bridge to the end.
- R&F Mall is in front of you, keep walking, turn left, and go down through the escalator.
- Turn right, go pass the San Francisco, then go straight ahead.
- You are arrived! Please call us when you are here. We will get you for check-in in a little while.
- 新山关口出来后往前直走到出口处,向往左拐。
- 左拐后沿着道路直走,CIQ天桥就在您的左手边。
- 进入CIQ天桥,并沿着走到天桥的尽头。
- 天桥尽头是富力广场, 直走转左, 再通过旁边手扶梯下楼。
- 下楼后往右即是旧金山咖啡厅, 经过咖啡厅, 再接下去直走。
- 到达A6-1大厅门口后,请立刻通知我们工作人员前来接待入住。