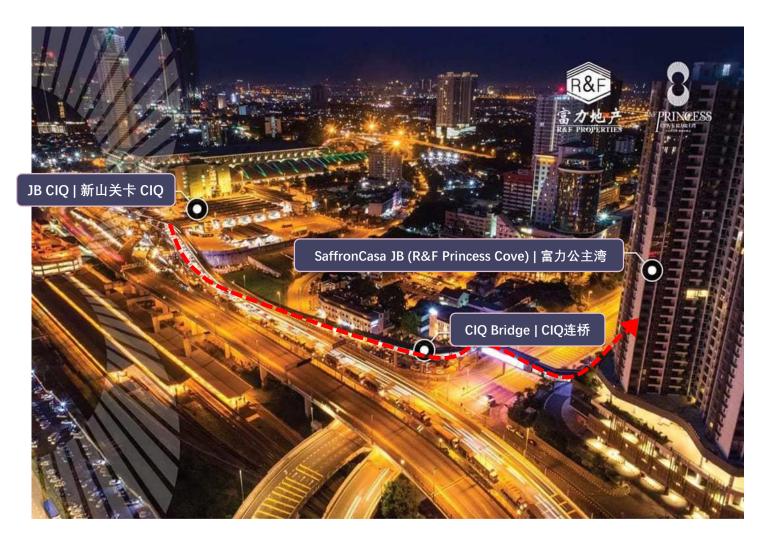

## 650 Meter

Walking from CIQ pedestrian bridge

### 15 Minutes | 分钟

CIQ人行天桥步行

From JB Checkpoint (CIQ)

从新山关卡 (CIQ)

至新山 SaffronCasa

To SaffronCasa JB