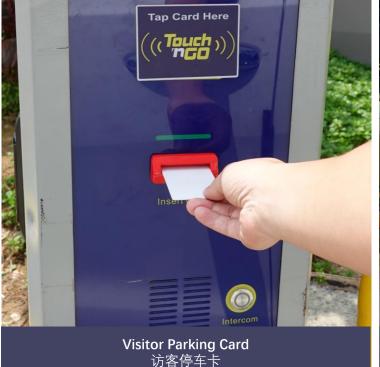

# Parking Entrance | 停车场入口处

Resident Permit Parking Card Holder 住宅停车卡持有者

B1 Parking

Visitor Parking Card Holder – White Card 访客停车卡持有者 – 白卡

Exit
出口

Park

B1

#### Notice 注意事项:

1. This is **ONEWAY** access parking card, do not share. Please pay your parking fee (after 2 hours) and return card at exit's machine before you start using the resident parking card.

停车卡<mark>仅限单向使用</mark>,无 法共享。请先缴付停车费 (两个小时内免费),再 于出口处机器退回您的卡 片。否则将无法启用您的 住宅停车卡。

2. Every access card must be carried around at all time and keep safe. A charge of RM150 will be imposed if this card lost or damage,