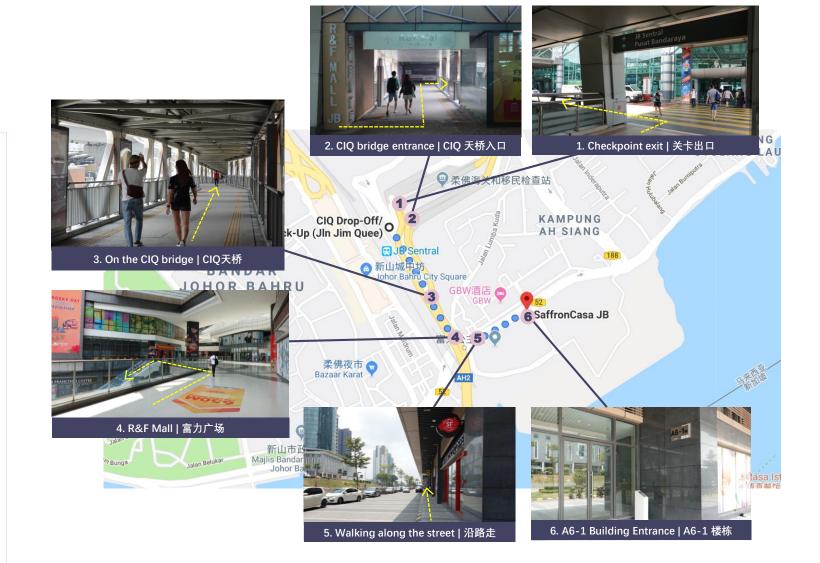

## Route Guides

### 详细路线指南

- 1. Walk straight from JB Checkpoint, then turn left at the junction.
- 2. Walk along the road, then you will find a pedestrian bridge entrance to R&F Mall.
- Walk along the pedestrian bridge to the end.
- R&F Mall is in front of you, keep walking, turn left, and go down through the escalator.
- Turn right, go pass the San Francisco, then go straight ahead.
- You are arrived! Please call us when you are here. We will get you for check-in in a little while.
- 新山关口出来后往前直走到出口处,向往左拐。
- 左拐后沿着道路直走,CIQ天桥就在您的左手边。
- 进入CIQ天桥,并沿着走到天桥的尽头。
- 天桥尽头是富力广场, 直走转左, 再通过旁边手扶梯下楼。
- 下楼后往右即是旧金山咖啡厅, 经过咖啡厅, 再接下去直走。
- 到达A6-1大厅门口后,请立刻通知我们工作人员前来接待入住。

+6012 750 0199

Please contact us when you are here **(Block A6-1)**. We will get you for check-in in a little while.

到了大厅门口**(A6-1栋)**请马上联系我们工作人员带您进行登记入住。

Get ready for your check-in 别忘了准备好..

- 1. RM100 cash deposit | 100令吉押金
- 2. IC/Passport | 有效证件