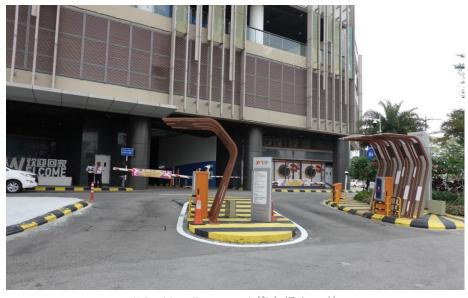

# Parking Entrance | 停车场入口处

Resident Permit Parking Card Holder 住宅停车卡持有者

B1 Parking

Visitor Parking Card Holder – White Card 访客停车卡持有者 – 白卡

Exit
出口

Park

B1