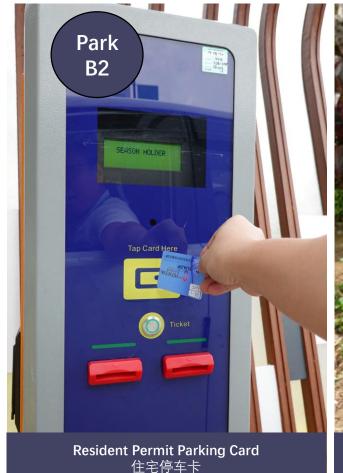

# Parking Entrance | 停车场入口处

Resident Permit Parking Card Holder 住宅停车卡持有者

B1 Parking

Visitor Parking Card Holder – White Card 访客停车卡持有者 – 白卡

Exit
出口

Park

B1

#### Notice 注意事项:

1. This is **ONEWAY** access parking card, do not share. Please pay your parking fee (after 2 hours) and return card at exit's machine before you start using the resident parking card.

停车卡<mark>仅限单向使用</mark>,无 法共享。请先缴付停车费 (两个小时内免费),再 于出口处机器退回您的卡 片。否则将无法启用您的 住宅停车卡。

2. Every access card must be carried around at all time and keep safe. A charge of RM150 will be imposed if this card lost or damage,